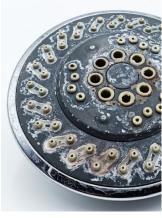

HYDROFLUX UTILIZES A PATENTED MAGNETIC SYSTEM TO CONTROL OR EVEN ELIMINATE SCALE BUILDUP, PROTECTING YOUR PIPES, WATER HEATER, AND APPLIANCES.

Our domestic city water contains heavy minerals, consisting mainly of calcium and magnesium. Most of these salts eventually deposit as scale in your pipes, around faucets, and water heaters.

Trying to heat water through scale can significantly reduce energy efficiency and the lifespan of your appliances. As little as 0.015" of scale can reduce efficiency by 15%.

FROM THE MOMENT HYDROFLUX IS INSTALLED, CALCIUM AND MAGNESIUM PARTICLES REMAIN IN SUSPENSION — NOT STUCK TO PIPES OR EQUIPMENT — FLOWING FREELY DOWN THE DRAIN, SAVING WATER AND MONEY, AND EXTENDING THE LIFE OF YOUR APPLIANCES.