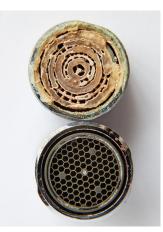

HYDROFLUX UTILIZES A PATENTED MAGNETIC SYSTEM TO CONTROL OR EVEN ELIMINATE SCALE BUILDUP, PROTECTING YOUR PIPES, WATER HEATER, AND APPLIANCES.

Our domestic city water contains heavy minerals, consisting mainly of calcium and magnesium. Most of these salts eventually deposit as scale in your pipes, around faucets, and water heaters.

Trying to heat water through scale can significantly reduce energy efficiency and the lifespan of your appliances. As little as 0.015" of scale can reduce efficiency by 15%.

FROM THE MOMENT HYDROFLUX IS INSTALLED, CALCIUM AND MAGNESIUM PARTICLES REMAIN IN SUSPENSION — NOT STUCK TO PIPES OR EQUIPMENT — FLOWING FREELY DOWN THE DRAIN, SAVING WATER AND MONEY, AND EXTENDING THE LIFE OF YOUR APPLIANCES.