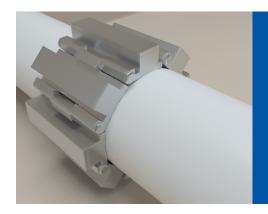

HYDROFLUX UTILIZES A PATENTED MAGNETIC SYSTEM TO CONTROL OR EVEN ELIMINATE SCALE BUILDUP, PROTECTING YOUR PIPES, WATER HEATER, AND APPLIANCES.

Our domestic city water contains heavy minerals, consisting mainly of calcium and magnesium. Most of these salts eventually deposit as scale in your pipes, around faucets, and water heaters.

## **BENEFITS OF HYDROFLUX:**

- Requires no plumbing modifications
- Requires no water shutoffs
- Requires **no** salt or ongoing expenses
- · Requires **no** electricity
- Requires **no** dielectric unions
- Can be installed on <sup>3</sup>/<sub>4</sub>" 14" pipes
- Maintenance free
- Completely silent operation
- Improves water pressure & flow
- Prevents and removes existing scale build-up
- Will not corrode appliances, pipes, or fixtures
- Safe for older homes
- Eliminates harsh chemicals used in cooling towers – huge water savings
- 30 year warranty