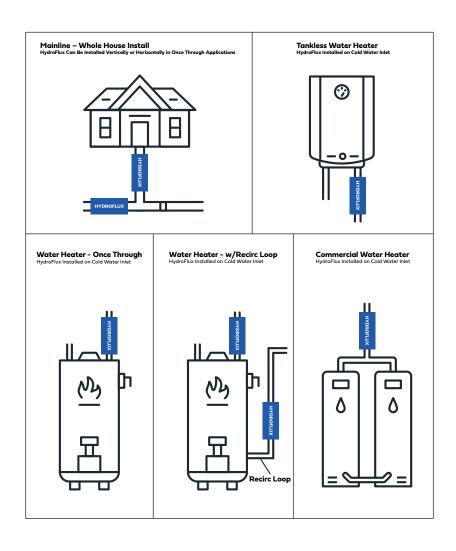

## HYDROFLUX BRACELET WORKS WITH NEARLY EVERY WATER SYSTEM

- Boilers
- Cooling Towers
- Tankless Water Heaters
- Electric Water Heaters
- Commercial Water Heaters